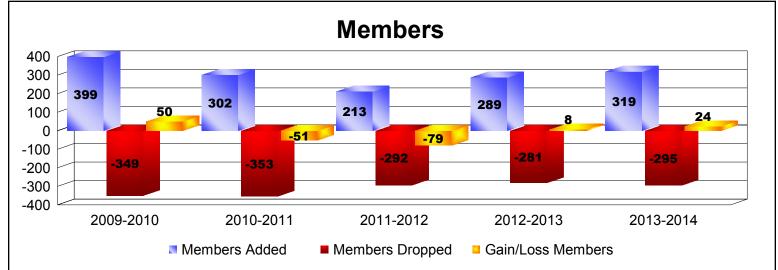

| Year      | New<br>Clubs | Dropped<br>Clubs | Gain/<br>Loss<br>Clubs | New<br>Members | Charter<br>Members | Reinstate<br>Members | Transfer<br>Members | Total<br>Member<br>Added | Total<br>Members<br>Dropped | Gain/<br>Loss<br>Members |
|-----------|--------------|------------------|------------------------|----------------|--------------------|----------------------|---------------------|--------------------------|-----------------------------|--------------------------|
| 2009-2010 | 4            | -1               | 3                      | 221            | 102                | 49                   | 27                  | 399                      | -349                        | 50                       |
| 2010-2011 | 1            | -4               | -3                     | 219            | 21                 | 40                   | 22                  | 302                      | -353                        | -51                      |
| 2011-2012 | 1            | -4               | -3                     | 151            | 26                 | 13                   | 23                  | 213                      | -292                        | -79                      |
| 2012-2013 | 2            | -2               | 0                      | 199            | 64                 | 2                    | 24                  | 289                      | -281                        | 8                        |
| 2013-2014 | 3            | 0                | 3                      | 181            | 112                | 12                   | 14                  | 319                      | -295                        | 24                       |
| Average   | 2            | -2               | 0                      | 194            | 65                 | 23                   | 22                  | 304                      | -314                        | -10                      |