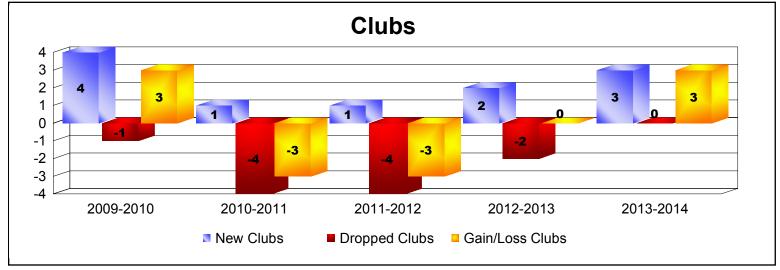

| Year      | New<br>Clubs | Dropped<br>Clubs | Gain/<br>Loss<br>Clubs | New<br>Members | Charter<br>Members | Reinstate<br>Members | Transfer<br>Members | Total<br>Member<br>Added | Total<br>Members<br>Dropped | Gain/<br>Loss<br>Members |
|-----------|--------------|------------------|------------------------|----------------|--------------------|----------------------|---------------------|--------------------------|-----------------------------|--------------------------|
| 2009-2010 | 4            | -1               | 3                      | 221            | 102                | 49                   | 27                  | 399                      | -349                        | 50                       |
| 2010-2011 | 1            | -4               | -3                     | 219            | 21                 | 40                   | 22                  | 302                      | -353                        | -51                      |
| 2011-2012 | 1            | -4               | -3                     | 151            | 26                 | 13                   | 23                  | 213                      | -292                        | -79                      |
| 2012-2013 | 2            | -2               | 0                      | 199            | 64                 | 2                    | 24                  | 289                      | -281                        | 8                        |
| 2013-2014 | 3            | 0                | 3                      | 181            | 112                | 12                   | 14                  | 319                      | -295                        | 24                       |
| Average   | 2            | -2               | 0                      | 194            | 65                 | 23                   | 22                  | 304                      | -314                        | -10                      |