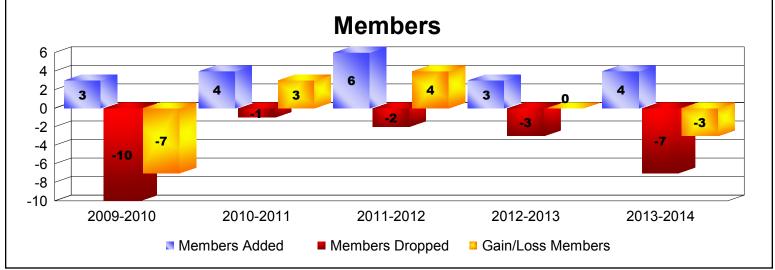

MBR0065 Page 1 of 2 9/2/2014 12:29:59PM

| Year      | New<br>Clubs | Dropped<br>Clubs | Gain/<br>Loss<br>Clubs | New<br>Members | Charter<br>Members | Reinstate<br>Members | Transfer<br>Members | Total<br>Member<br>Added | Total<br>Members<br>Dropped | Gain/<br>Loss<br>Members |
|-----------|--------------|------------------|------------------------|----------------|--------------------|----------------------|---------------------|--------------------------|-----------------------------|--------------------------|
| 2009-2010 | 0            | 0                | 0                      | 3              | 0                  | 0                    | 0                   | 3                        | -10                         | -7                       |
| 2010-2011 | 0            | 0                | 0                      | 4              | 0                  | 0                    | 0                   | 4                        | -1                          | 3                        |
| 2011-2012 | 0            | 0                | 0                      | 6              | 0                  | 0                    | 0                   | 6                        | -2                          | 4                        |
| 2012-2013 | 0            | 0                | 0                      | 2              | 0                  | 0                    | 1                   | 3                        | -3                          | 0                        |
| 2013-2014 | 0            | 0                | 0                      | 4              | 0                  | 0                    | 0                   | 4                        | -7                          | -3                       |
| Average   | 0            | 0                | 0                      | 4              | 0                  | 0                    | 0                   | 4                        | -5                          | -1                       |